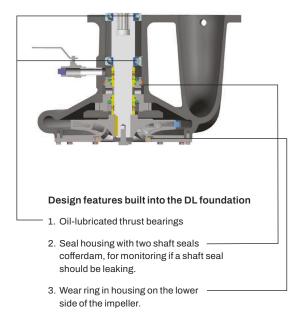

| 540                               | min 50                                    |  |  |  |
| 330                      | 780                 | 201                                                    | 400            | 590                               | min 50                                    |  |  |  |
| 330                      | 800                 | 201                                                    | 410            | 610                               | min 50                                    |  |  |  |
| 372                      | 925                 | 220                                                    | 500            | 720                               | min 50                                    |  |  |  |



# **DL FOUNDATION**



## **DL 80 - 150 PUMPHEAD**





Note: Other capacities are available with variable frequency drive.



Svanehoj Danmark A/S Fabriksparken 6, 9230 Svenstrup J Tel.: +45 96 37 22 00 svanehoj@svanehoj.com svanehoj.com