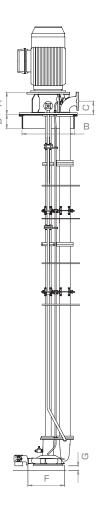

| Dimensions (mm)          |                     |                                                        |                |                                   |                                           |  |  |  |
|--------------------------|---------------------|--------------------------------------------------------|----------------|-----------------------------------|-------------------------------------------|--|--|--|
| Head of base arrangement | Diameter<br>of Dome | Distance from dome<br>to centre of discharge<br>flange | Height of dome | Diameter of pump<br>head/cylinder | Distance pump<br>suction<br>flange - sump |  |  |  |
| Α                        | В                   | С                                                      | D              | F                                 | G                                         |  |  |  |
| 330                      | 750                 | 201                                                    | 400            | 540                               | min 50                                    |  |  |  |
| 330                      | 780                 | 201                                                    | 400            | 590                               | min 50                                    |  |  |  |
| 330                      | 800                 | 201                                                    | 410            | 610                               | min 50                                    |  |  |  |
| 372                      | 925                 | 220                                                    | 500            | 720                               | min 50                                    |  |  |  |