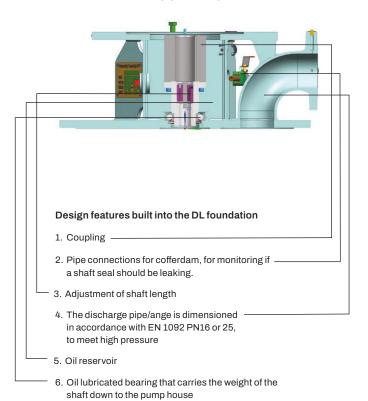

| 400            | 540                               | min 50                                    |  |  |  |
| 330                      | 780                 | 201                                                    | 400            | 590                               | min 50                                    |  |  |  |
| 330                      | 800                 | 201                                                    | 410            | 610                               | min 50                                    |  |  |  |
| 372                      | 925                 | 220                                                    | 500            | 720                               | min 50                                    |  |  |  |



# **DL FOUNDATION**



## **DL 80 - 150 PUMPHEAD**





Note: Other capacities are available with variable frequency drive.



Svanehoj Danmark A/S Fabriksparken 6, 9230 Svenstrup J Tel.: +45 96 37 22 00 svanehoj@svanehoj.com svanehoj.com