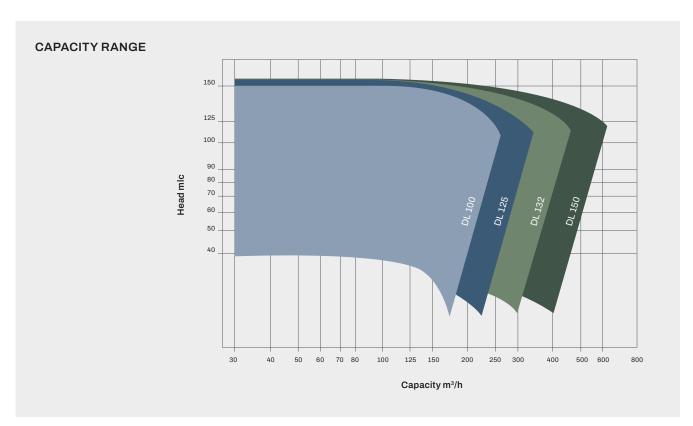

# Description

Lineshaft driven deepwell pump with dedicated discharge pipe.

Capacity: 50-500 m³/h

# **TECHNICAL SPECIFICATIONS**

| Pump Model | Capacity Range<br>(m3/hr) | Weight of 6m pump ex. Motor (kg) | Weight Pipe Stack/m<br>(kg) |
|------------|---------------------------|----------------------------------|-----------------------------|
| DL 100     | 70 – 200                  | 477                              | 36                          |
| DL 125     | 170 – 300                 | 520                              | 39                          |
| DL 132     | 280 – 400                 | 561                              | 39                          |
| DL 150     | 350 – 500                 | 659                              | 45                          |