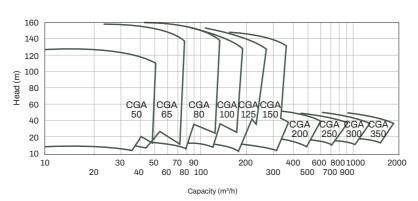

#### Model CG

Vertical inline single stage pump in single suction impeller, radially split casing with flexible spacer coupling and hydrodynamic sleeve bearing.

#### Capacity range

| CAPACITY RANGE & PRESSURE               | ADVANTAGES                                                         | APPLICATION                                                      |
|-----------------------------------------|--------------------------------------------------------------------|------------------------------------------------------------------|
| Capacity:<br>30 – 1100 m3/h             | Hydraulic design and compact size. Long and reliable service life. | Scrubber process pump, scrubber seawater pump, circulation pump. |
| Differential pressure:<br>15 – 120 mlc. | Easy maintenance.                                                  |                                                                  |
|                                         |                                                                    |                                                                  |