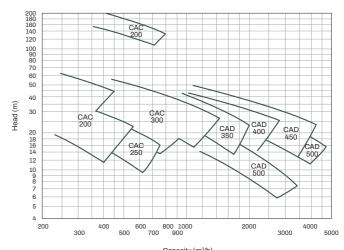

#### Model CA

Between bearing pumps which can operate in both vertical in-line foot mounted and horizontal installations. Available in single and two stage impeller.

#### Capacity range

| CAPACITY RANGE & PRES                          | SSURE                                           | ADVANTAGES                                                                                            | APPLICATION                                                      |
|------------------------------------------------|-------------------------------------------------|-------------------------------------------------------------------------------------------------------|------------------------------------------------------------------|
| SINGLE STAGE Capacity: 800 - 4500 m3/h         | TWO STAGE Capacity: 100 – 400 m3/h              | High efficiency and reliable suction performance. Compact and robust design. Double suction impeller. | Scrubber process pump, scrubber seawater pump, circulation pump. |
| <b>Differential pressure:</b><br>Up to 40 mlc. | <b>Differential pressure:</b><br>Up to 120 mlc. |                                                                                                       |                                                                  |