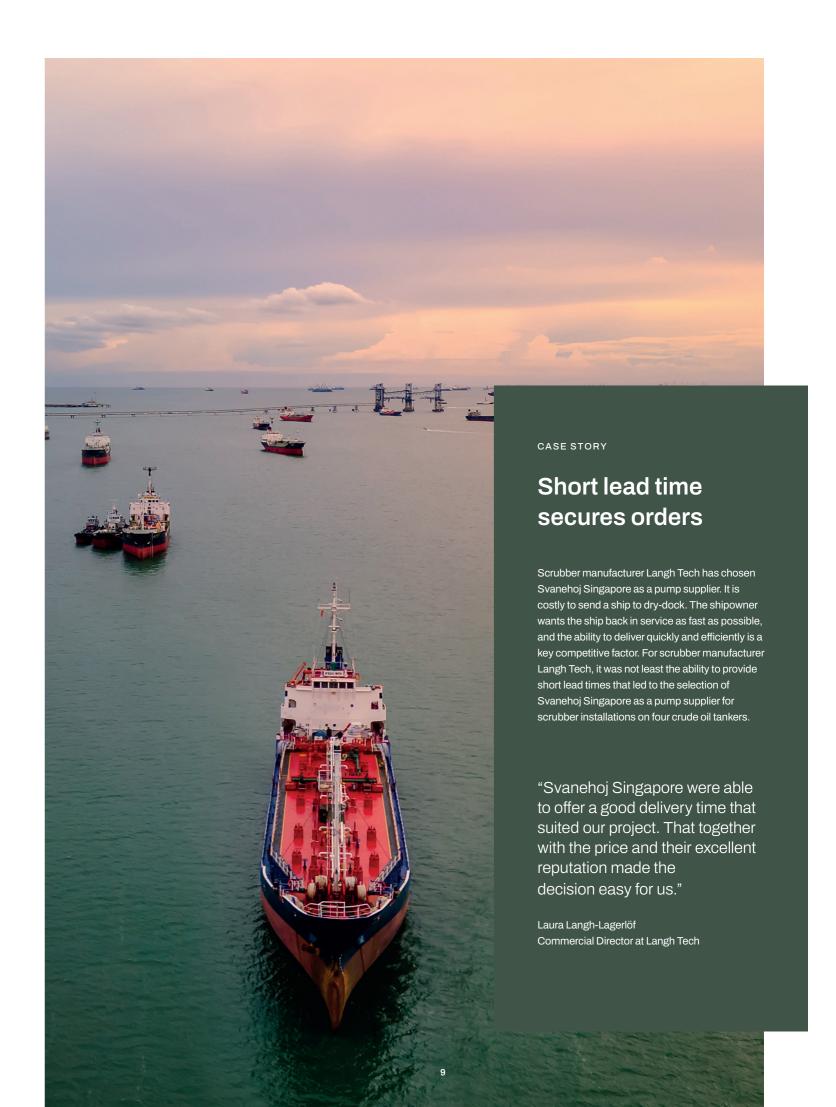

Since introducing EGC pumps in 2010, Svanehoj Singapore has supplied over 800 pumps for this application to Scrubber OEMs and System Integrators.

The latest 2020 IMO Sulphur Regulation forces shipowners to limit their fuel sulphur content to 0.5 percent in order to reduce the amount of sulphur oxide emissions from vessels. A powerful EGCS is for many the answer to this challenge.

Whether the EGCS is an open loop, closed loop or hybrid system, the line of scrubber or EGC pumps from Svanehoj Singapore are designed to fit easily, provide efficiency and reliability – even in the most difficult conditions – and to protect the environment. Futhermore it provides compliance, minimize operational downtime and costly fines with noncompliant EGC system.