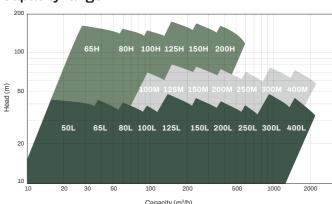

#### Model CGX

Vertical inline overhung pumps with single suction impeller, radially split casing with flexible coupling options. Comes with ball bearing and mechanical seal as an integral unit which enables quick maintenance turnaroundtime.

#### Capacity range

| CAPACITY RANGE & PRESSURE                                     | ADVANTAGES                                                                                                                                                                                      | APPLICATION                                                            |
|---------------------------------------------------------------|-------------------------------------------------------------------------------------------------------------------------------------------------------------------------------------------------|------------------------------------------------------------------------|
| Capacity: 30 – 1600 m3/h  Differential pressure: 15 – 150 mlc | Three pressure classes (CGL, CGM, CGH).  High suction performance and low power requirement. Very compact design and Integral feet and connection ugs for the motor pedestal. Easy maintenance. | Scrubber process pump,<br>scrubber seawater pump,<br>circulation pump. |