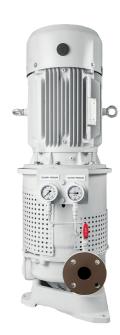

#### Model CG

Vertical inline single stage pump in single suction impeller, radially split casing with flexible spacer coupling and hydrodynamic sleeve bearing.

#### Capacity range

| CAPACITY RANGE & PRESSURE               | ADVANTAGES                                                         | APPLICATION                                                      |
|-----------------------------------------|--------------------------------------------------------------------|------------------------------------------------------------------|
| Capacity:<br>30 – 1100 m3/h             | Hydraulic design and compact size. Long and reliable service life. | Scrubber process pump, scrubber seawater pump, circulation pump. |
| Differential pressure:<br>15 – 120 mlc. | Easy maintenance.                                                  |                                                                  |
|                                         |                                                                    |                                                                  |