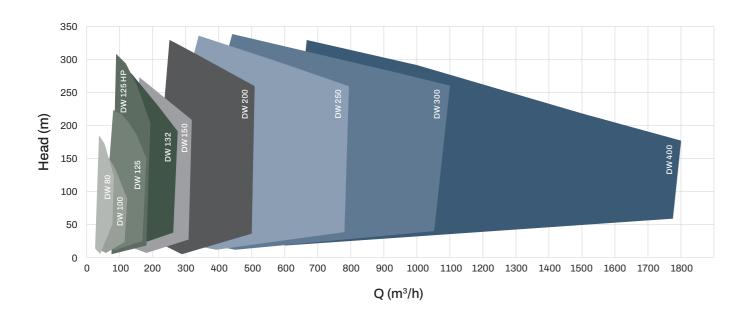

# Dependable design – unmatched performance

At Svanehoj we take pride in being flexible and adapting solutions to specifically suit any challenges that a shipowner or a shipyard may encounter.

Our dedicated project team tailors gas pump solutions for all vessel types, from the smallest fully pressurised push barges and dedicated CO<sub>2</sub> carriers to the largest fully refrigerated VLGCs.

Our pumps can handle any type of gas cargo at all temperatures and specific gravities without component changes, including LPG, ammonia, ethane, ethylene, LNG and LCO<sub>2</sub>.