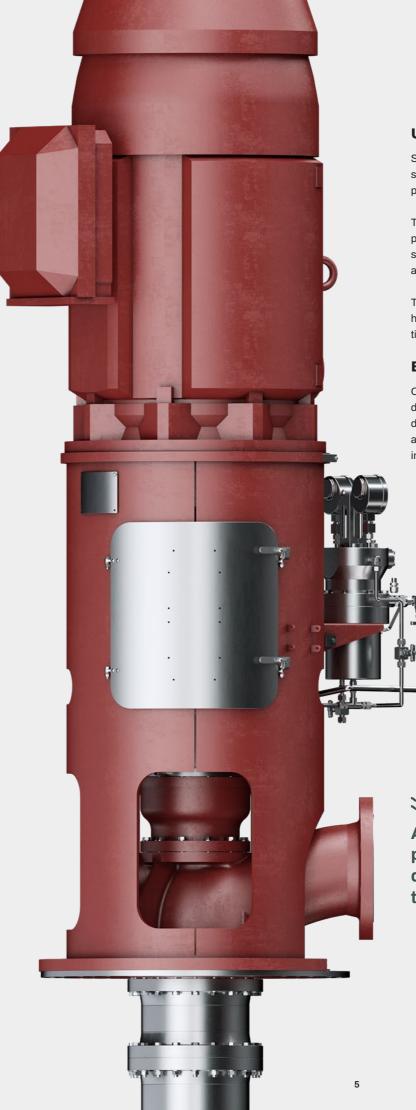

#### Unique leakage protection system

Svanehoj's unique automatic pressurised shaft sealing system is designed for maximum sealing security and protection against leakages.

The system features a double mechanical seal and a pressure booster where the sealing oil is put under pressure both by the cargo tank and the spring, thus avoiding any adjustments by the crew.

This ensures that the sealing chamber pressure is always higher than the cargo tank pressure for maximum protection against cargo leakages.